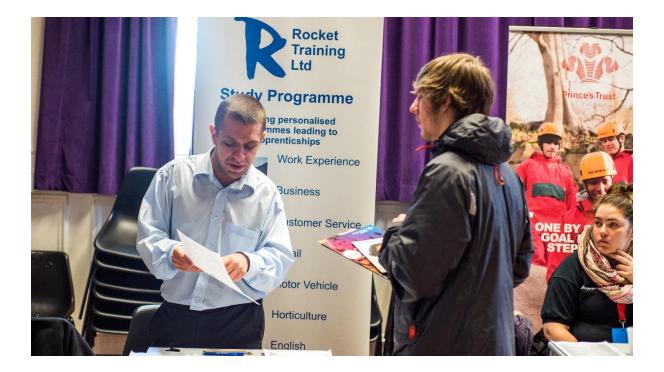

## Harmonize Careers Day/Photos

The above photo gallery are samples of students meeting different employers asking questions about different academic pathways to Colleges, Apprenticeships and different careers opportunities