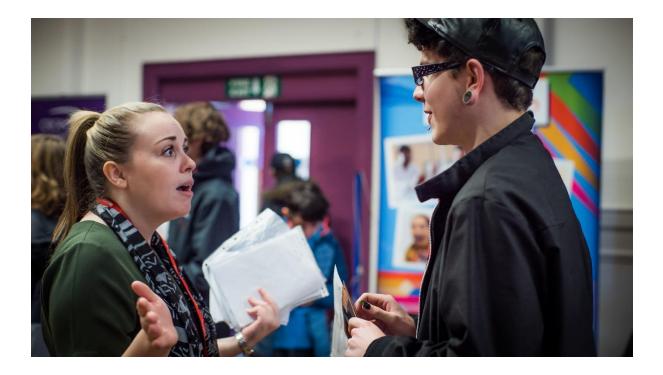

## Harmonize Careers Day/Photos

The above photo gallery are samples of students meeting different employers asking questions about different academic pathways to Colleges, Apprenticeships and different careers opportunities